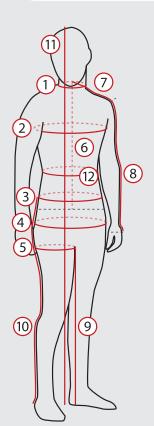

## All measurements are to be done flat against the body without tightening the masurement tape

- 1. Measure around the neck
- 2. Measure around chest with arms hanging along side of body
- 3. Measure around body where waistband is to be placed
- 4. Measure around hips at widest place
- 5. Measure around thigh where circumference is largest
- 6. Measure from mid of neck to desired length of jacket
- 7. Measure mid of neck to shoulder
- 8. Measure from shoulder to desired length of sleeve
- 9. Measure from crotch to floor inside at leg (without shoes)
- 10. Measure sideseam length
- 11. Measure full body height
- 12. Measure around stomach

| 1: Neck width  | <br>cm | 7: Shoulder      | <br>cm |
|----------------|--------|------------------|--------|
| 2: Chest width | <br>cm | 8: Sleeve length | <br>cm |
| 3: Waist width | <br>cm | 9: Inseam length | <br>cm |
| 4: Hip width   | <br>cm | 10: Outseam      | <br>cm |
| 5: Thigh width | <br>cm | 11: Height       | <br>cm |
| 6: Back length | <br>cm | 12: Stomach      | <br>cm |